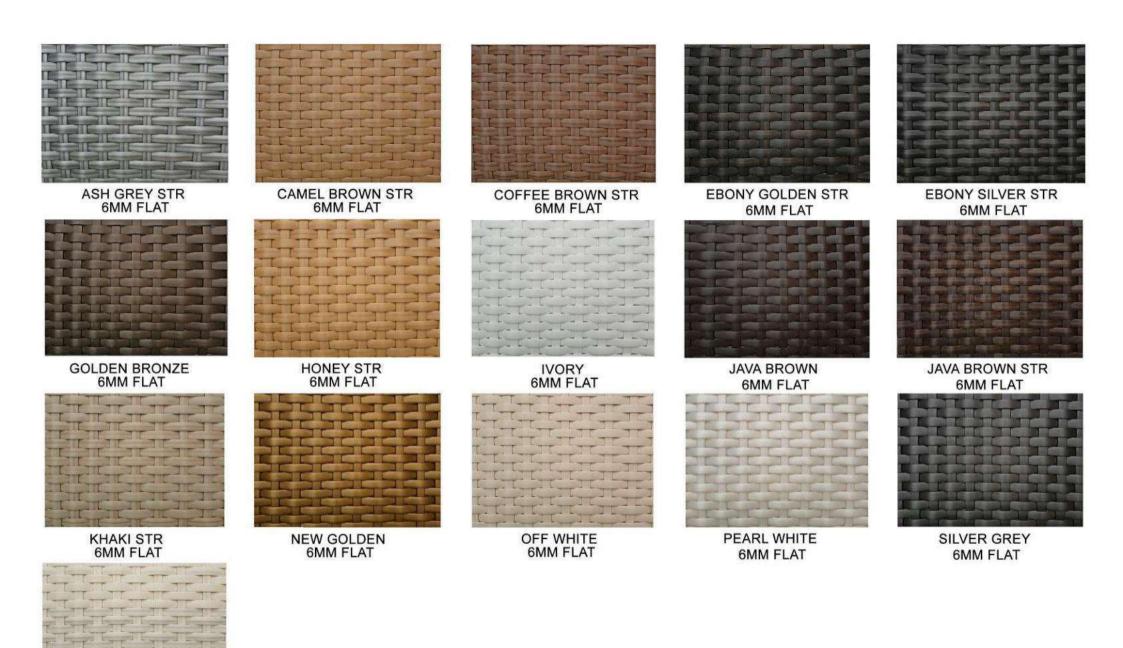

# **BRAID & ROPE**

COLOR OPTIONS LCO-014

LCO - 029 SWING REF.: LCO/029/006

| Furniture (Rs) | Cushion (Rs.) |
|----------------|---------------|
| 99000.00       | 15000.00      |

# **BRAID & ROPE**

COLOR OPTIONS LCO-029

LCO - 030 SWING NEST REF.: LCO/030/014

| Furniture (Rs) | Cushion (Rs.) |
|----------------|---------------|
| 62200.00       | 10000.00      |

LCO - 041 DOUBLE SEATER SWING REF.: LCO/041/012

# BRAID & ROPE

COLOR OPTIONS LCO-041

LCO - 048 SINGLE SEATER SWING REF.: LCO/048/013

| Furniture (Rs) | Cushion (Rs.) |
|----------------|---------------|
| 76600.00       | 12500.00      |

LCO - 054 SINGLE SEATER SWING REF.: LCO/054/001