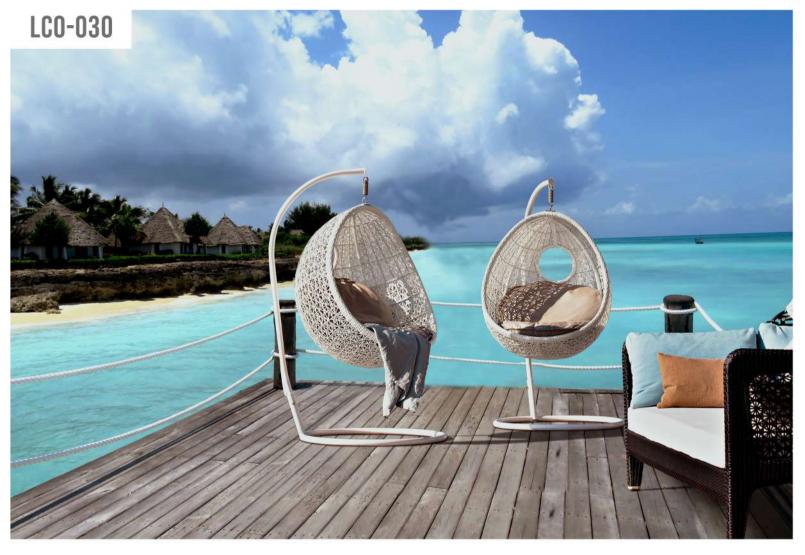

# **BRAID & ROPE**

COLOR OPTIONS LCO-029

LCO - 030 SWING NEST REF.: LCO/030/014

| Furniture (Rs) | Cushion (Rs.) |
|----------------|---------------|
| 62200.00       | 10000.00      |

LCO - 041 DOUBLE SEATER SWING REF.: LCO/041/012