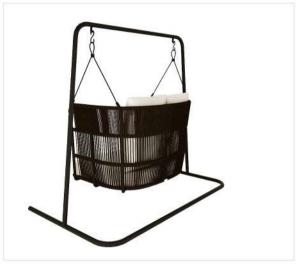

LCO - 064 DOUBLE SEATER SWING REF.: LCO/064/001

| Furniture (Rs) | Cushion (Rs.) |
|----------------|---------------|
| 110400.00      | 18000.00      |

LCO - 065 SINGLE SEATER SWING REF.: LCO/065/001

| Furniture (Rs) | Cushion (Rs.) |
|----------------|---------------|
| 51600.00       | 15000.00      |