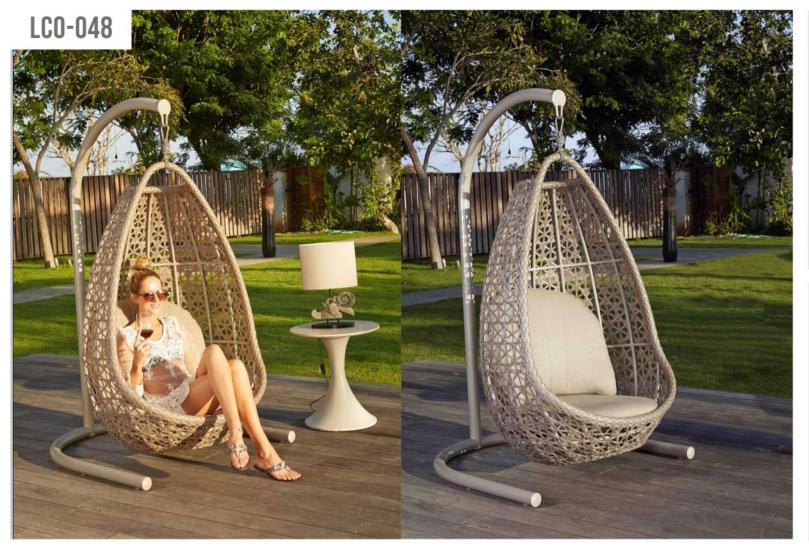

# BRAID & ROPE

COLOR OPTIONS LCO-041

LCO - 048 SINGLE SEATER SWING REF.: LCO/048/013

| Furniture (Rs) | Cushion (Rs.) |
|----------------|---------------|
| 76600.00       | 12500.00      |

LCO - 054 SINGLE SEATER SWING REF.: LCO/054/001