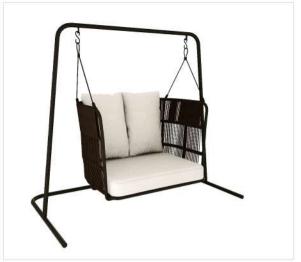

LCO - 064 DOUBLE SEATER SWING REF.: LCO/064/001

| Furniture (Rs) | Cushion (Rs.) |
|----------------|---------------|
| 110400.00      | 18000.00      |

LCO - 065 SINGLE SEATER SWING REF.: LCO/065/001

| Furniture (Rs) | Cushion (Rs.) |
|----------------|---------------|
| 51600.00       | 15000.00      |