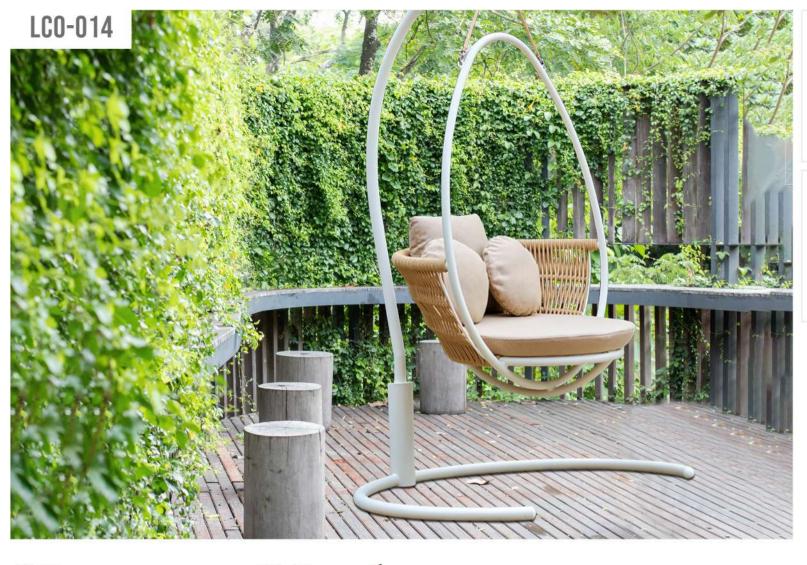

LCO-014 SWING REF.: LCO/014/022

LCO - 014 SWING WITH BASE REF.: LCO/014/023

| Furniture (Rs) | Cushion (Rs.) |
|----------------|---------------|
| 22400.00       | 11250.00      |

| Furniture (Rs) | Cushion (Rs.) |
|----------------|---------------|
| 62200.00       | 11250.00      |