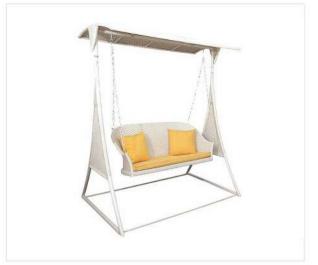

LCOA-301 TWO SEATER SWING REF.: LCOA/301/001

| Furniture (Rs) | Cushion (Rs.) |
|----------------|---------------|
| 88000.00       | 10800.00      |

3788 - RAYURE GRIS