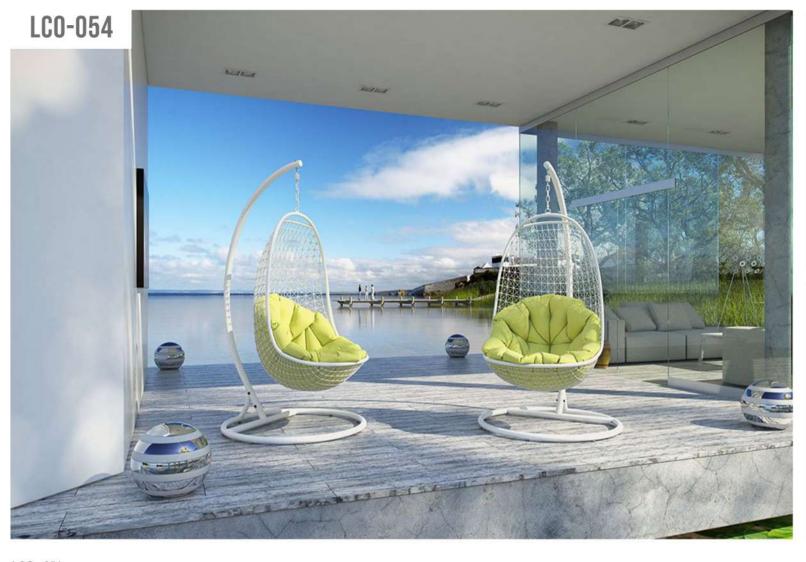

# BRAID & ROPE

COLOR OPTIONS LCO-041

LCO - 048 SINGLE SEATER SWING REF.: LCO/048/013

| Furniture (Rs) | Cushion (Rs.) |
|----------------|---------------|
| 76600.00       | 12500.00      |

LCO - 054 SINGLE SEATER SWING REF.: LCO/054/001