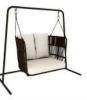

# BRAID & ROPE

COLOR OPTIONS LCO-041

LCO - 048 SINGLE SEATER SWING REF.: LCO/048/013

| Furniture (Rs) | Cushion (Rs.) |
|----------------|---------------|
| 76600.00       | 12500.00      |

LCO - 054 SINGLE SEATER SWING REF.: LCO/054/001