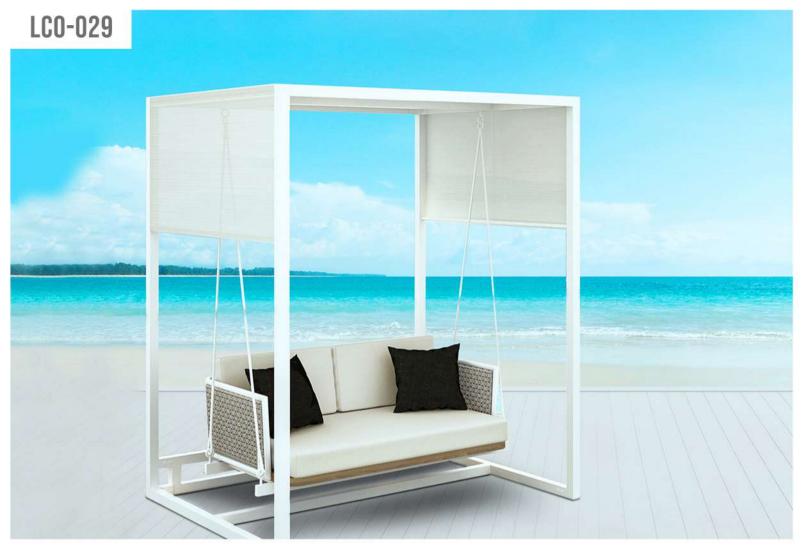

# **BRAID & ROPE**

COLOR OPTIONS LCO-014

LCO - 029 SWING REF.: LCO/029/006

| Furniture (Rs) | Cushion (Rs.) |
|----------------|---------------|
| 99000.00       | 15000.00      |

# **BRAID & ROPE**

COLOR OPTIONS LCO-029

LCO - 030 SWING NEST REF.: LCO/030/014

| Furniture (Rs) | Cushion (Rs.) |
|----------------|---------------|
| 62200.00       | 10000.00      |

LCO - 041 DOUBLE SEATER SWING REF.: LCO/041/012