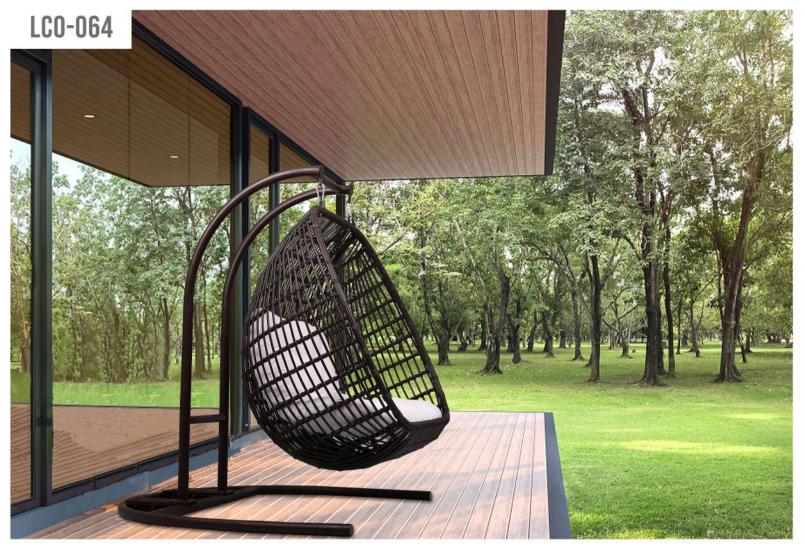

LCO - 064 DOUBLE SEATER SWING REF.: LCO/064/001

| Furniture (Rs) | Cushion (Rs.) |
|----------------|---------------|
| 110400.00      | 18000.00      |

LCO - 065 SINGLE SEATER SWING REF.: LCO/065/001

| Furniture (Rs) | Cushion (Rs.) |
|----------------|---------------|
| 51600.00       | 15000.00      |