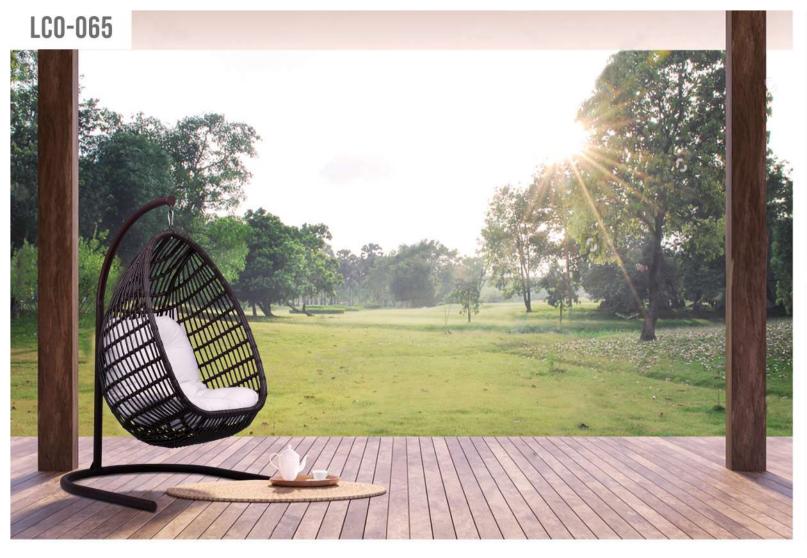

LCO - 064 DOUBLE SEATER SWING REF.: LCO/064/001

| Furniture (Rs) | Cushion (Rs.) |
|----------------|---------------|
| 110400.00      | 18000.00      |

LCO - 065 SINGLE SEATER SWING REF.: LCO/065/001

| Furniture (Rs) | Cushion (Rs.) |
|----------------|---------------|
| 51600.00       | 15000.00      |