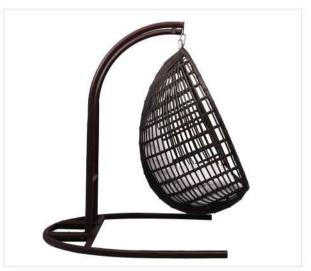

LCO - 064 DOUBLE SEATER SWING REF.: LCO/064/001

| Furniture (Rs) | Cushion (Rs.) |
|----------------|---------------|
| 110400.00      | 18000.00      |

LCO - 065 SINGLE SEATER SWING REF.: LCO/065/001

| Furniture (Rs) | Cushion (Rs.) |
|----------------|---------------|
| 51600.00       | 15000.00      |