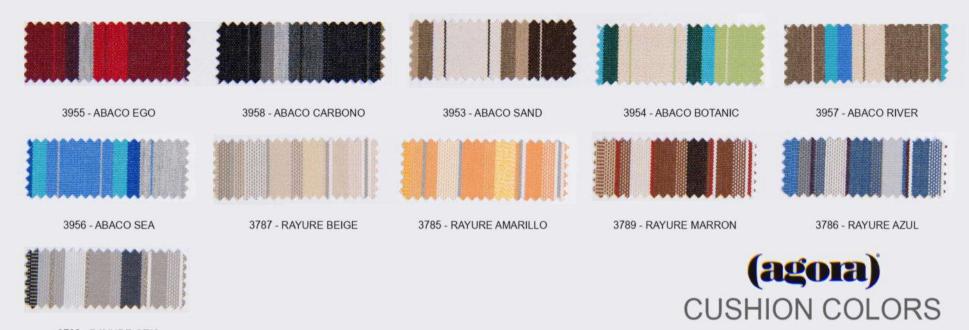

LCOA-301 TWO SEATER SWING REF.: LCOA/301/001

| Furniture (Rs) | Cushion (Rs.) |
|----------------|---------------|
| 88000.00       | 10800.00      |

3788 - RAYURE GRIS