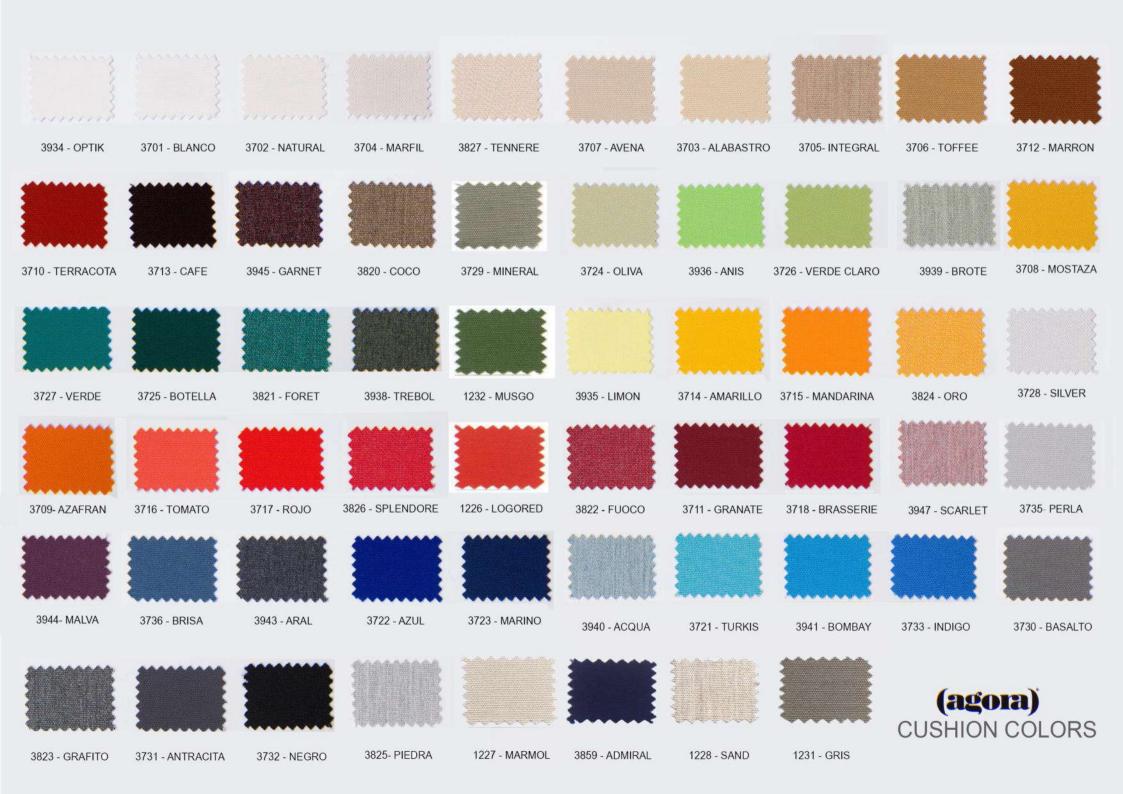

LCOA-301 TWO SEATER SWING REF.: LCOA/301/001

| Furniture (Rs) | Cushion (Rs.) |
|----------------|---------------|
| 88000.00       | 10800.00      |

3788 - RAYURE GRIS