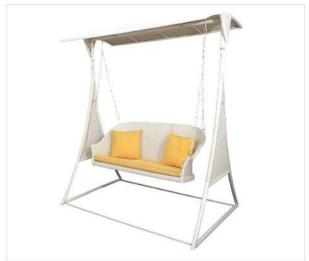

LCOA-301 TWO SEATER SWING REF.: LCOA/301/001

| Furniture (Rs) | Cushion (Rs.) |
|----------------|---------------|
| 88000.00       | 10800.00      |

3788 - RAYURE GRIS