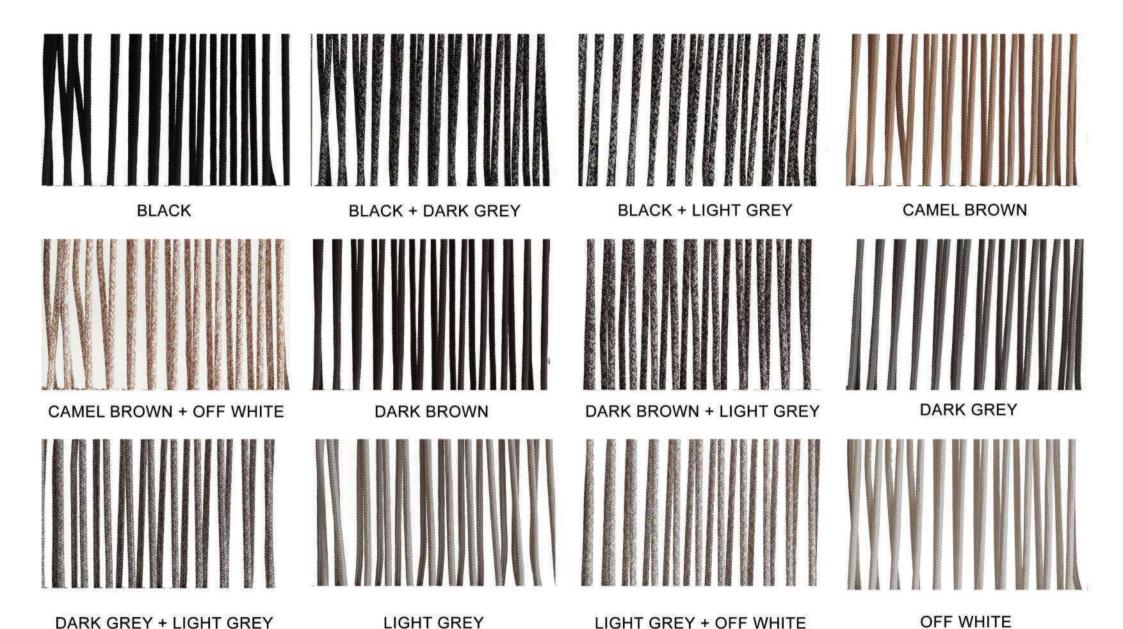

# **BRAID & ROPE**

COLOR OPTIONS LCO-014

LCO - 029 SWING REF.: LCO/029/006

| Furniture (Rs) | Cushion (Rs.) |
|----------------|---------------|
| 99000.00       | 15000.00      |

# **BRAID & ROPE**

COLOR OPTIONS LCO-029

LCO - 030 SWING NEST REF.: LCO/030/014

| Furniture (Rs) | Cushion (Rs.) |
|----------------|---------------|
| 62200.00       | 10000.00      |

LCO - 041 DOUBLE SEATER SWING REF.: LCO/041/012

# BRAID & ROPE

COLOR OPTIONS LCO-041

LCO - 048 SINGLE SEATER SWING REF.: LCO/048/013

| Furniture (Rs) | Cushion (Rs.) |
|----------------|---------------|
| 76600.00       | 12500.00      |

LCO - 054 SINGLE SEATER SWING REF.: LCO/054/001