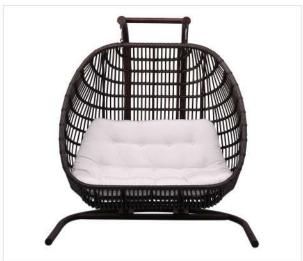

LCO - 064 DOUBLE SEATER SWING REF.: LCO/064/001

| Furniture (Rs) | Cushion (Rs.) |
|----------------|---------------|
| 110400.00      | 18000.00      |

LCO - 065 SINGLE SEATER SWING REF.: LCO/065/001

| Furniture (Rs) | Cushion (Rs.) |
|----------------|---------------|
| 51600.00       | 15000.00      |