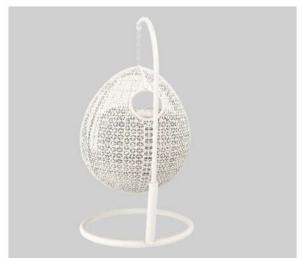

LCO-014 SWING REF.: LCO/014/022

LCO - 014 SWING WITH BASE REF.: LCO/014/023

| Furniture (Rs) | Cushion (Rs.) |
|----------------|---------------|
| 22400.00       | 11250.00      |

| Furniture (Rs) | Cushion (Rs.) |
|----------------|---------------|
| 62200.00       | 11250.00      |