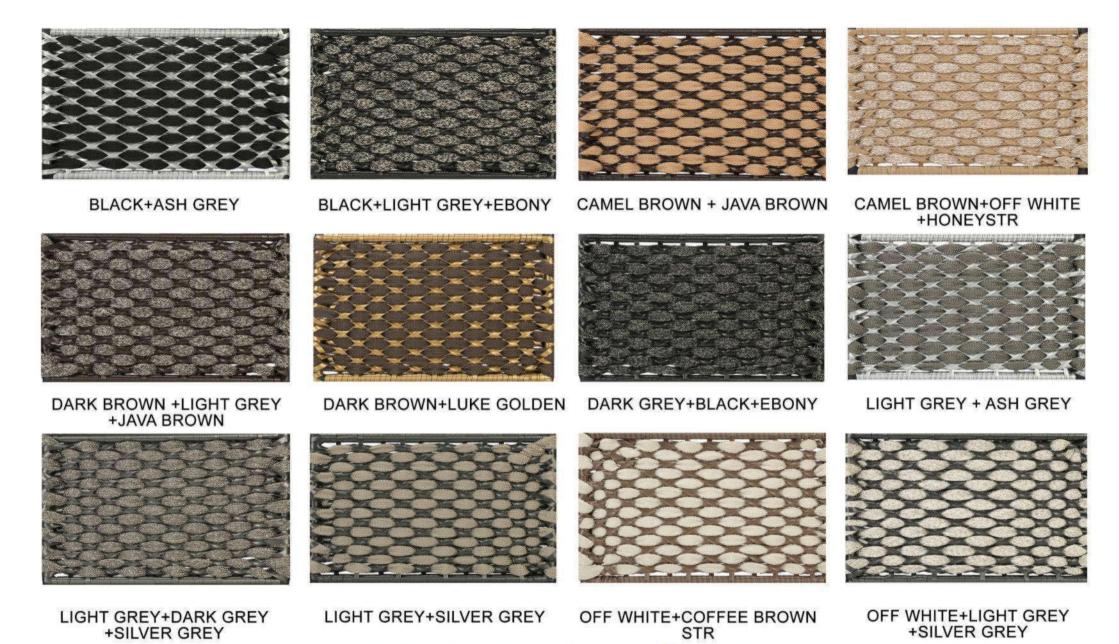

# **BRAID & ROPE**

COLOR OPTIONS LCO-014

LCO - 029 SWING REF.: LCO/029/006

| Furniture (Rs) | Cushion (Rs.) |
|----------------|---------------|
| 99000.00       | 15000.00      |

# **BRAID & ROPE**

COLOR OPTIONS LCO-029

LCO - 030 SWING NEST REF.: LCO/030/014

| Furniture (Rs) | Cushion (Rs.) |
|----------------|---------------|
| 62200.00       | 10000.00      |

LCO - 041 DOUBLE SEATER SWING REF.: LCO/041/012

# BRAID & ROPE

COLOR OPTIONS LCO-041

LCO - 048 SINGLE SEATER SWING REF.: LCO/048/013

| Furniture (Rs) | Cushion (Rs.) |
|----------------|---------------|
| 76600.00       | 12500.00      |

LCO - 054 SINGLE SEATER SWING REF.: LCO/054/001