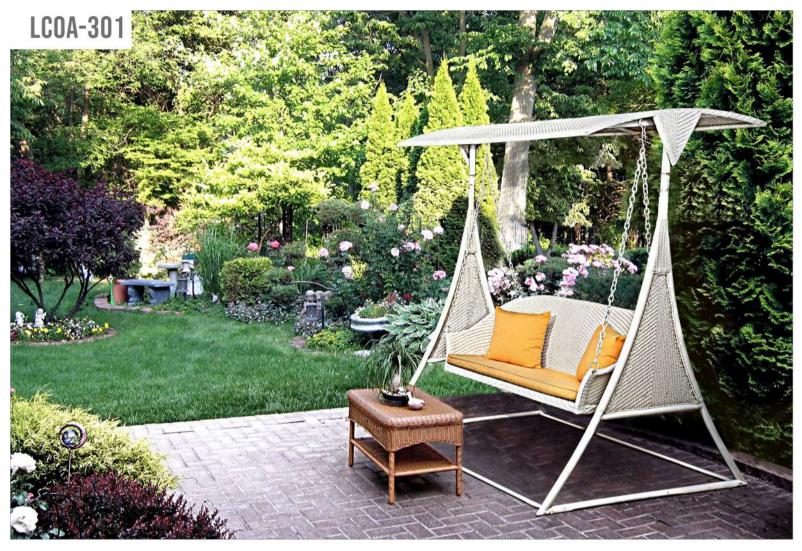

LCOA-301 TWO SEATER SWING REF.: LCOA/301/001

| Furniture (Rs) | Cushion (Rs.) |
|----------------|---------------|
| 88000.00       | 10800.00      |

3788 - RAYURE GRIS